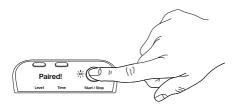

#### Pair devices

- Turn on both devices by pressing and holding the power (ON/OFF) button.
- 2 Press and hold Start / Stop button on either control unit until the display screen says "Pairing!"
- 3 Press and hold the Start / Stop button on the other device until both devices say "Pairing!" and the HyperSync™ pairing indicator light is illuminated.