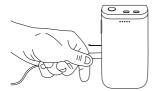

## Charge your new Normatec Go

Plug in your Normatec Go with the provided Hyperice charger. Fully charge the battery for up to four hours before first use.