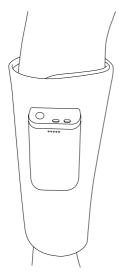

## Putting on your Normatec Go

Normatec Go can be worn on bare skin or comfortable clothing. Position the wearable so the control unit is near the front of your shin, in a comfortable position. Ensure the device is snug, but not too tight.