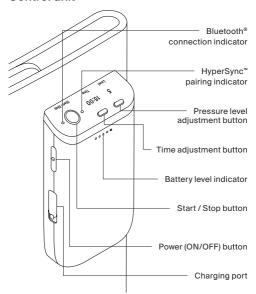

#### Control unit

#### Download the Hyperice App

Get the most out of your Normatec Go, or any Hyperice device with the Hyperice App. Automatically stop and start your sessions, and remotely control level and time adjustments. Simply open the app to automatically connect to your device. Bluetooth® connection indicator will illuminate when connection is successful.

### Powering up

Turn your Normatec Go ON by pressing the power (ON/OFF) button. Hold for one second until display and battery level indicator illuminates

## Adjusting pressure level

Choose your desired pressure by pressing once per level. The number on the display adjacent to the button indicates the current level.

#### Adjusting treatment time

Choose your treatment time by pressing once per level (increments of 15 minutes). The numbers on the display adjacent to the button indicates the current setting.

#### Pair devices

- Turn on both devices by pressing and holding the power (ON/OFF) button.
- 2 Press and hold Start / Stop button on either control unit until the display screen says "Pairing!"
- 3 Press and hold the Start / Stop button on the other device until both devices say "Pairing!" and the HyperSync™ pairing indicator light is illuminated.

## Unpair devices

Devices arrive paired, to unpair them press and hold the Start / Stop button on either device until the device screen reads "Unpaired!" and the HyperSync™ pairing indicator light is no longer illuminated.