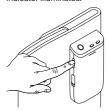

### Powering up

Turn your Normatec Go ON by pressing the power (ON/OFF) button. Hold for one second until display and battery level indicator illuminates

## Adjusting pressure level

Choose your desired pressure by pressing once per level. The number on the display adjacent to the button indicates the current level.

#### Adjusting treatment time

Choose your treatment time by pressing once per level (increments of 15 minutes). The numbers on the display adjacent to the button indicates the current setting.