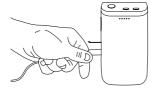

## Charge your new Normatec Go

Plug in your Normatec Go with the provided Hyperice charger. Fully charge the battery for up to four hours before first use.