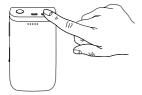

### Powering up

Turn your Normatec Go ON by pressing the power (ON/OFF) button. Hold for one second until display and battery level indicator illuminates