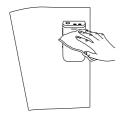

## Caring for your Normatec Go

Make sure the power is OFF and the battery charger is not attached. Use a damp, clean cloth to gently wipe your device. Store in a clean, cool, dry place, out of direct sunlight, when not in use.