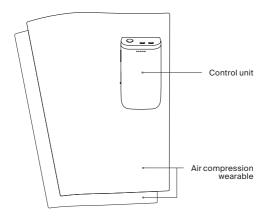

# Let's get started





# Meet your new Normatec Go

#### Overview



#### Control unit



# Before you start

#### Download the Hyperice App

Get the most out of your Normatec Go, or any Hyperice device with the Hyperice App. Automatically stop and start your sessions, and remotely control level and time adjustments. Simply open the app to automatically connect to your device. Bluetooth® connection indicator will illuminate when connection is successful.



## Register your device

Activate your warranty and ensure easy returns, repairs, or refunds at hyperice.com/register-product.



Please read the Operating Instructions before first use.

## Charge your new Normatec Go

Plug in your Normatec Go with the provided Hyperice charger. Fully charge the battery for up to four hours before first use.



# Start your session

### Powering up

Turn your Normatec