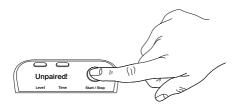

## Unpair devices

Devices arrive paired, to unpair them press and hold the Start / Stop button on either device until the device screen reads "Unpaired!" and the HyperSync™ pairing indicator light is no longer illuminated.