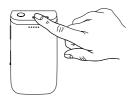

## Adjusting pressure level

Choose your desired pressure by pressing once per level. The number on the display adjacent to the button indicates the current level.

#### Adjusting treatment time

Choose your treatment time by pressing once per level (increments of 15 minutes). The numbers on the display adjacent to the button indicates the current setting.